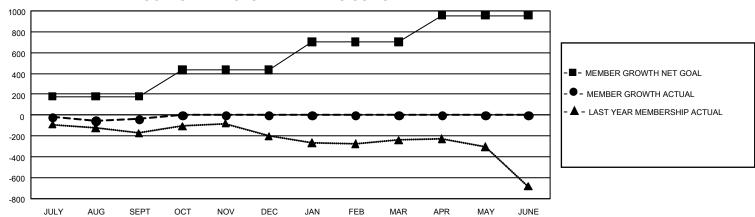

## GMT Constitutional Area 2, Group B

REPORT DOES NOT INCLUDE CLUBS IN UNDISTRICTED AREAS.

| Clubs                 |               |           |               | Members               |                         |                         |                                                    |
|-----------------------|---------------|-----------|---------------|-----------------------|-------------------------|-------------------------|----------------------------------------------------|
| RESULTS FOR 2022-2023 |               |           |               | RESULTS FOR 2022-2023 |                         |                         |                                                    |
| QUARTER               | NEW CLUB GOAL | NEW CLUBS | DROPPED CLUBS | QUARTER ME            | MBER GROWTH NET<br>GOAL | MEMBER GROWTH<br>ACTUAL | DROPPED MEMBERS<br>ACTUAL (including<br>transfers) |
| JULY/AUG/SEPT         | 9             | 4         | 4             | JULY/AUG/SEPT         | 180                     | 424                     | 403                                                |
| OCT/NOV/DEC           | 21            | 0         | 0             | OCT/NOV/DEC           | 255                     | 0                       | 0                                                  |
| JAN/FEB/MAR           | 21            | 0         | 0             | JAN/FEB/MAR           | 270                     | 0                       | 0                                                  |
| APR/MAY/JUNE          | 15            | 0         | 0             | APR/MAY/JUNE          | 250                     | 0                       | 0                                                  |

## GOALS AND ACTUAL MEMBERS CUMULATIVE

| DROPPED CLUBS: 4 |     | 126 CLUBS OF 695 ADDED 1<br>OR MORE NEW MEMBERS | GENDER DISTRIBUTION                  |                 |  |
|------------------|-----|-------------------------------------------------|--------------------------------------|-----------------|--|
|                  |     |                                                 | MALE                                 | 10,066 (64.06%) |  |
|                  |     |                                                 | FEMALE                               | 5,646 (35.93%)  |  |
| DROPPED MEMBERS  |     |                                                 | NON BINARY                           | 1 (0.01%)       |  |
| DECEASED         | 71  |                                                 | PREFER NOT TO ANSWER                 | 1 (0.01%)       |  |
| CLUB CANCELLED   | 0   |                                                 | TOTAL FAMILY UNIT MEMBERS            | s 2,971         |  |
| OTHER            | 332 | CLICK HERE FOR                                  | ,                                    |                 |  |
| TOTAL            | 403 | CUMULATIVE MEMBERSHIP DATA                      | FAMILY MEMBERS PAYING HALF DUES 1,53 |                 |  |