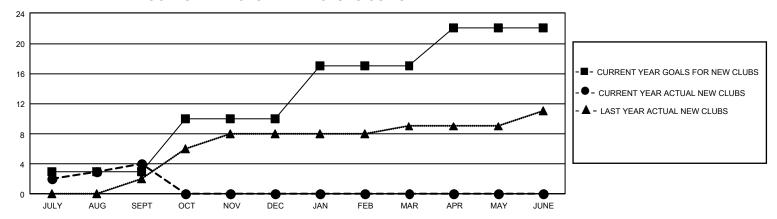

## GMT Constitutional Area 2, Group B

REPORT DOES NOT INCLUDE CLUBS IN UNDISTRICTED AREAS.

| Clubs                 |               |           |               | Members               |                         |                         |                                                    |
|-----------------------|---------------|-----------|---------------|-----------------------|-------------------------|-------------------------|----------------------------------------------------|
| RESULTS FOR 2022-2023 |               |           |               | RESULTS FOR 2022-2023 |                         |                         |                                                    |
| QUARTER               | NEW CLUB GOAL | NEW CLUBS | DROPPED CLUBS | QUARTER ME            | MBER GROWTH NET<br>GOAL | MEMBER GROWTH<br>ACTUAL | DROPPED MEMBERS<br>ACTUAL (including<br>transfers) |
| JULY/AUG/SEPT         | 9             | 4         | 4             | JULY/AUG/SEPT         | 180                     | 424                     | 403                                                |
| OCT/NOV/DEC           | 21            | 0         | 0             | OCT/NOV/DEC           | 255                     | 0                       | 0                                                  |
| JAN/FEB/MAR           | 21            | 0         | 0             | JAN/FEB/MAR           | 270                     | 0                       | 0                                                  |
| APR/MAY/JUNE          | 15            | 0         | 0             | APR/MAY/JUNE          | 250                     | 0                       | 0                                                  |

## GOALS AND ACTUAL NEW CLUBS CUMULATIVE